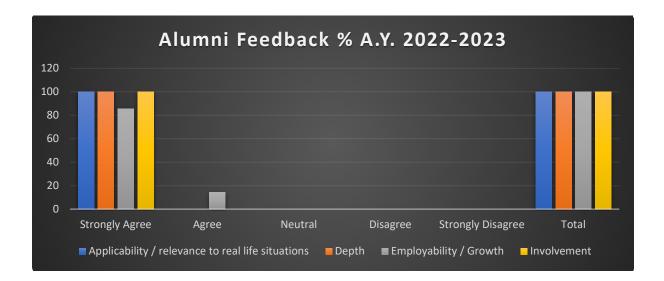

| Strongly<br>Agree | Agree | Neutral | Disagree | Strongly<br>Disagree | Total |
|--------------------------------------------------------|-------------------|-------|---------|----------|----------------------|-------|
| Applicability /<br>Relevance to real life<br>situation | 100               | 0     | 0       | 0        | 0                    | 100   |
| Depth                                                  | 100               | 0     | 0       | 0        | 0                    | 100   |
| Employability and<br>Growth                            | 85.71             | 14.29 | 0       | 0        | 0                    | 100   |
| Involvement                                            | 100               | 0     | 0       | 0        | 0                    | 100   |



#### This is a system generated report and does not require signature.

# <sup>®</sup> iCloudEMS (LMS)



# SYMBIOSIS INTERNATIONAL (DEEMED UNIVERSITY)

## Learning Management System

Name of the Institute : Symbiosis Institute of International Business

Name of the Program : Master of Business Administration (Energy and Environment)

### Alumni Feedback for design and review of syllabus

#### Academic Year : '2022-2023'

#### 1- Alumni :

| Sr.No. | Question                                                                                                 | Strongly<br>Agree | Agree         | Neutral | Disagree | Strongly<br>Disagree |
|--------|----------------------------------------------------------------------------------------------------------|-------------------|---------------|---