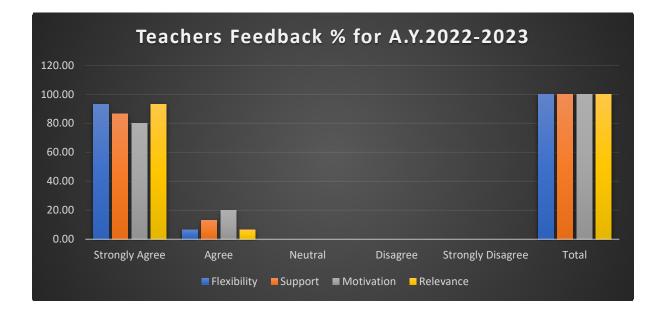

## **Teachers Feedback%**

| Parameter   | Strongly<br>Agree | Agree | Neutral | Disagree | Strongly<br>Disagree | Total |
|-------------|-------------------|-------|---------|----------|----------------------|-------|
| Flexibility | 93.33             | 6.67  | 0       | 0        | 0                    | 100   |
| Support     | 86.67             | 13.33 | 0       | 0        | 0                    | 100   |
| Motivation  | 80.00             | 20.00 | 0       | 0        | 0                    | 100   |
| Relevance   | 93.33             | 6.67  | 0       | 0        | 0                    | 100   |