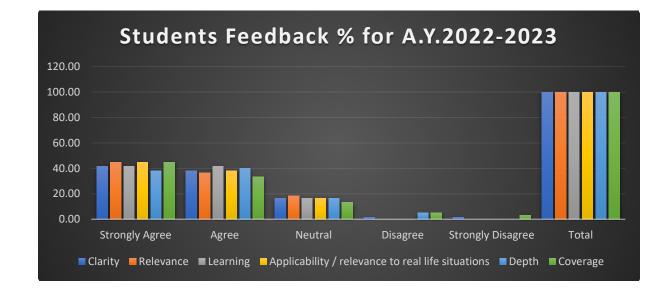

## Student Feedback %

| Question      | Strongly<br>Agree | Agree | Neutral | Disagree | Strongly<br>Disagree | Total |
|---------------|-------------------|-------|---------|----------|----------------------|-------|
| Clarity       | 41.67             | 38.33 | 16.67   | 1.67     | 1.67                 | 100   |
| Relevance     | 45.00             | 36.67 | 18.33   | 0        | 0.00                 | 100   |
| Learning      | 41.67             | 41.67 | 16.67   | 0        | 0.00                 | 100   |
| Applicability | 45.00             | 38.33 | 16.67   | 0        | 0.00                 | 100   |
| Coverage      | 38.33             | 40.00 | 16.67   | 5        | 0.00                 | 100   |
| Depth         | 45.00             | 33.33 | 13.33   | 5        | 3.33                 | 100   |