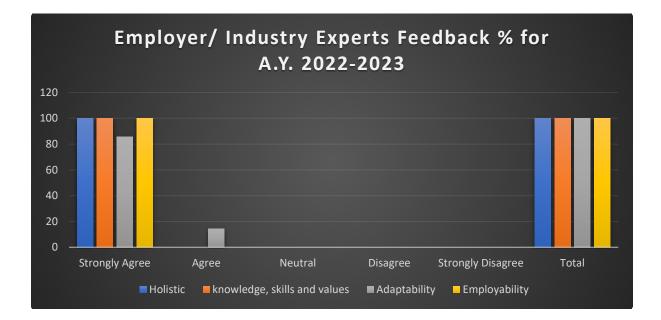

Dr. S. B. Mujumdar, M. Sc., Ph. D. (Awarded Padma Bhushan and Padma Shri by President of India)

## **Employers Feedback %**

| Parameter                      | Strongly Agree | Agree | Neutral | Disagree | Strongly<br>Disagree | Total |
|--------------------------------|----------------|-------|---------|----------|----------------------|-------|
| Holistic                       | 100            | 0     | 0       | 0        | 0                    | 100   |
| Knowledge, Skill<br>and Values | 100            | 0     | 0       | 0        | 0                    | 100   |
| Adaptability                   | 85.71          | 14.29 | 0       | 0        | 0                    | 100   |
| Employability                  | 100            | 0     | 0       | 0        | 0                    | 100   |





## Learning Management System

Name of the Institute : Symbiosis Institute of International Business

Name of the Program : Master of Business Administration (Energy and Environment)

Employers Feedback for design and review of syllabus

#### Academic Year : '2022-2023'

## 1- Employer :

| Sr.No. | Question                                                                                                                 | Strongly<br>Agree | Agree | Neutral | Disagree | Strongly<br>Disagree |
|--------|--------------------------------------------------------------------------------------------------------------------------|-------------------|-------|---------|----------|----------------------|
| 1      | The curriculum has a good blend of theory and practical aspects